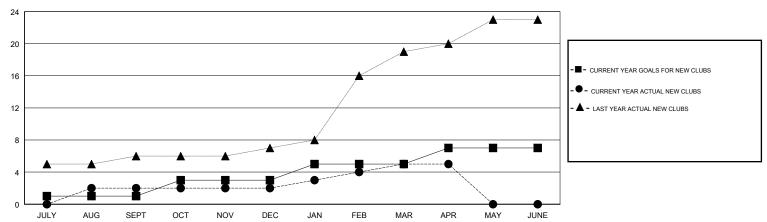

## **LOCATION PAKISTAN**

**GMT CA** 

| Clubs                 |               |           |               | Members               |                           |                         |                                                    |
|-----------------------|---------------|-----------|---------------|-----------------------|---------------------------|-------------------------|----------------------------------------------------|
| RESULTS FOR 2018-2019 |               |           |               | RESULTS FOR 2018-2019 |                           |                         |                                                    |
| QUARTER               | NEW CLUB GOAL | NEW CLUBS | DROPPED CLUBS | QUARTER               | MEMBER GROWTH NET<br>GOAL | MEMBER GROWTH<br>ACTUAL | DROPPED<br>MEMBERS ACTUAL<br>(including transfers) |
| JULY/AUG/SEPT         | 1             | 2         | 2             | JULY/AUG/SEPT         | 20                        | 82                      | 50                                                 |
| OCT/NOV/DEC           | 2             | 0         | 1             | OCT/NOV/DEC           | 40                        | 87                      | 257                                                |
| JAN/FEB/MAR           | 2             | 3         | 2             | JAN/FEB/MAR           | 70                        | 235                     | 66                                                 |
| APR/MAY/JUNE          | 2             | 0         | 0             | APR/MAY/JUNE          | 70                        | 35                      | 30                                                 |

### GOALS AND ACTUAL NEW CLUBS CUMULATIVE