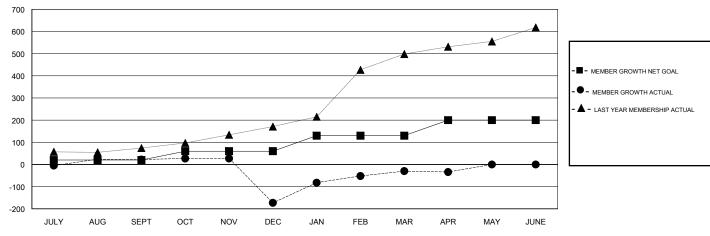

## **LOCATION PAKISTAN**

**GMT CA** 

| Clubs                 |               |           |               | Members               |                           |                         |                                                    |
|-----------------------|---------------|-----------|---------------|-----------------------|---------------------------|-------------------------|----------------------------------------------------|
| RESULTS FOR 2018-2019 |               |           |               | RESULTS FOR 2018-2019 |                           |                         |                                                    |
| QUARTER               | NEW CLUB GOAL | NEW CLUBS | DROPPED CLUBS | QUARTER               | MEMBER GROWTH NET<br>GOAL | MEMBER GROWTH<br>ACTUAL | DROPPED<br>MEMBERS ACTUAL<br>(including transfers) |
| JULY/AUG/SEPT         | 1             | 2         | 2             | JULY/AUG/SEPT         | 20                        | 82                      | 50                                                 |
| OCT/NOV/DEC           | 2             | 0         | 1             | OCT/NOV/DEC           | 40                        | 87                      | 257                                                |
| JAN/FEB/MAR           | 2             | 3         | 2             | JAN/FEB/MAR           | 70                        | 235                     | 66                                                 |
| APR/MAY/JUNE          | 2             | 0         | 0             | APR/MAY/JUNE          | 70                        | 35                      | 30                                                 |

# GOALS AND ACTUAL MEMBERS CUMULATIVE

| DROPPED CLUBS: 5  DROPPED MEMBERS |     | 51 CLUBS OF 99 ADDED 1 OR MORE<br>NEW MEMBERS | GENDER DISTRIBUTION           MALE         2,109 (82.71%)           FEMALE         441 (17.29%)           Women Percentage Fiscal Year Goal: 20% |       |
|-----------------------------------|-----|-----------------------------------------------|--------------------------------------------------------------------------------------------------------------------------------------------------|-------|
| DECEASED                          | 9   | CLICK HERE FOR CHARLEATIVE                    | TOTAL FAMILY UNIT MEMBERS                                                                                                                        | 1,817 |
| CLUB CANCELLED                    | 57  | CLICK HERE FOR CUMULATIVE MEMBERSHIP DATA     |                                                                                                                                                  | 4.040 |
| OTHER                             | 337 |                                               | FAMILY MEMBERS PAYING HALF DUES                                                                                                                  | 1,349 |
| TOTAL                             | 403 |                                               |                                                                                                                                                  |       |